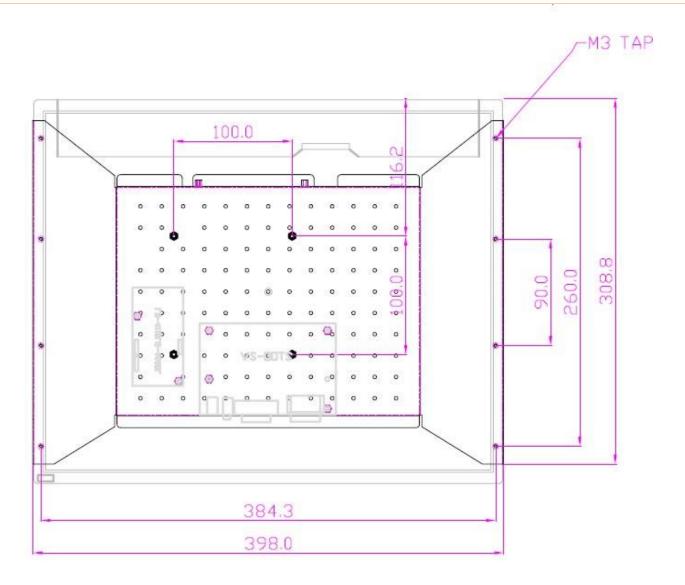

## FRONT VIEW

| Specifications                      |                                      |
|-------------------------------------|--------------------------------------|
| Form Factor                         | Open Frame Monitor                   |
| Chassis Material                    | Steel                                |
| LCD Panel                           | Display Type 19" TFT LCD             |
|                                     | Resolution 1280 x 1024 Pixel         |
|                                     | Brightness 250 cm/m2                 |
|                                     | Contrast Ratio 1000:1                |
|                                     | Viewing Angle 170° (H) 160° (V)      |
|                                     | Display Colors 16.7M Colors          |
| Temperature                         | Storage (-20°C to 70°C)              |
| Humidity                            | Operating (0°C to 45°C)              |
|                                     | (80% humidity, no condensing)        |
| I/O Interface                       | VGA 15 Pins D-SUB and DVI            |
| Power Supply                        | AC/DC 100-240VAC to 12VDC Included   |
| Dimensions                          | 398.0 mm(W) 324.0 mm (H) 48.0 mm (D) |
| Net Weight                          | 2.15 Kg                              |
| Packing List                        |                                      |
| 1 x Power Cord                      |                                      |
| 1 x AC/DC Power Supply 220VAC/12VDC |                                      |
| 1 x VGA Cable                       |                                      |
| Optional                            |                                      |
| IPC.TCR03                           | Resistive Touch Screen USB Interface |
| IPC.TCI04                           | Infrared Touch Screen USB Interface  |
| Ordering Information                |                                      |
| IPC.MNO40                           | OPEN FRAME MONITOR 19"               |