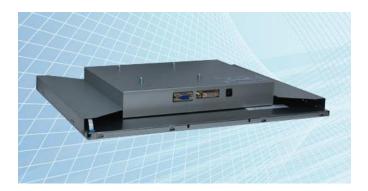

## **Features**

- Open Frame Monitor 19"
- Resolution 1280 x 1024 Pixel
- VGA 15 Pins D-SUB and DVI Input
- 12V Power Supply (AC/DC 100-240VAC Included)

REAR VIEW ▲